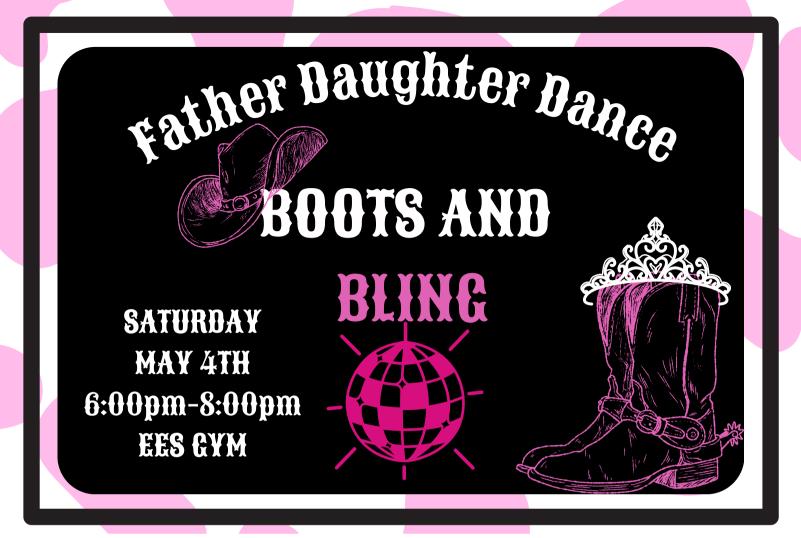

## BOOTS AND

SATURDAY
MAY 4TH
6:00pm8:00pm
EES GYM

BLING

Tickets are \$20 per couple and \$25 per family (one adult/ multiple daughters)

Tickets may be purchased by completing the form below and returning it to the Rec. Dept.

## Saddle up and join us for the Father Daughter Dance

## Saturday, May 4th at the EES Gym, 6-8pm!

Complete the form and return it with a check made payable to the "Town of Epping" to: Epping Recreation Dept., 157 Main St., Epping, NH 03042

| Name:            |                             |
|------------------|-----------------------------|
| Mailing Address: |                             |
| Email:           | Phone Number:               |
|                  | Number of Guests Attending: |