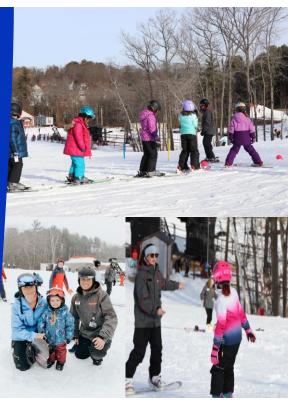

# **Epping Rec**

Will be partnering with McIntyre Ski Area in Manchester, NH to provide ski & snowboard lessons to students during McIntyre's Mighty Macs after school lesson program! McIntyre has been providing snowsports programs to children for over 25 years. McIntyre provides children with a fun, safe and unintimidating environment to learn a sport that will last them a lifetime!

## What is the Mighty Macs program?

- Consecutive 5 weeks Learn to Ski and Snowboard.
- Two-hour lesson with a small group setting of no more than 8 children per group.
- Groups are combined based on age and ability level.